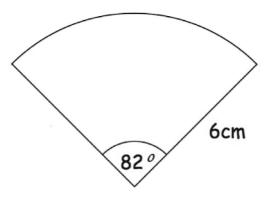

Q4) Calculate the area of the sector, giving your answer to 2 decimal places.

Q5) Work out the area of the major sector, giving your answer to 2 decimal places.

Q6) The diagram shows the major sector of a circle.