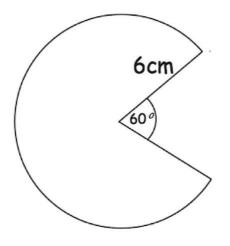

Q4) Calculate the area of the sector, giving your answer to 2 decimal places.

Q5) Work out the area of the major sector, giving your answer to 2 decimal places.

Q6) The diagram shows the major sector of a circle.