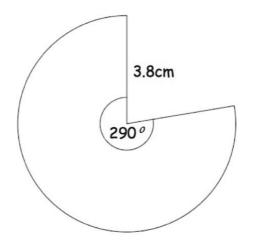

Q4) Calculate the area of the sector, giving your answer to 2 decimal places.

Q5) Work out the area of the major sector, giving your answer to 2 decimal places.

Q6) The diagram shows the major sector of a circle.

Find the area of the major sector, giving your answer to 2 decimal places.