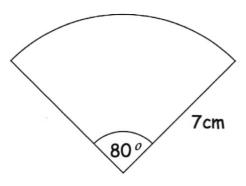

Q4) Calculate the area of the sector, giving your answer to 2 decimal places.

Q5) Work out the area of the major sector, giving your answer to 2 decimal places.

Q6) The diagram shows the major sector of a circle.