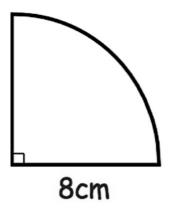

## **Arcs & Sectors – Questions**

Q1) Find the length of the arc, giving your answer to 2 decimal places.

Q2) Calculate the perimeter of the sector, giving your answer to 2 decimal places.

Q3) Calculate the length of the arc, giving your answer to 2 decimal places.