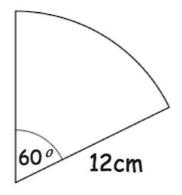

## **Arcs & Sectors – Questions**

Q1) Find the length of the arc, giving your answer to 2 decimal places.

Q2) Calculate the perimeter of the sector, giving your answer to 2 decimal places.

Q3) Calculate the length of the arc, giving your answer to 2 decimal places.